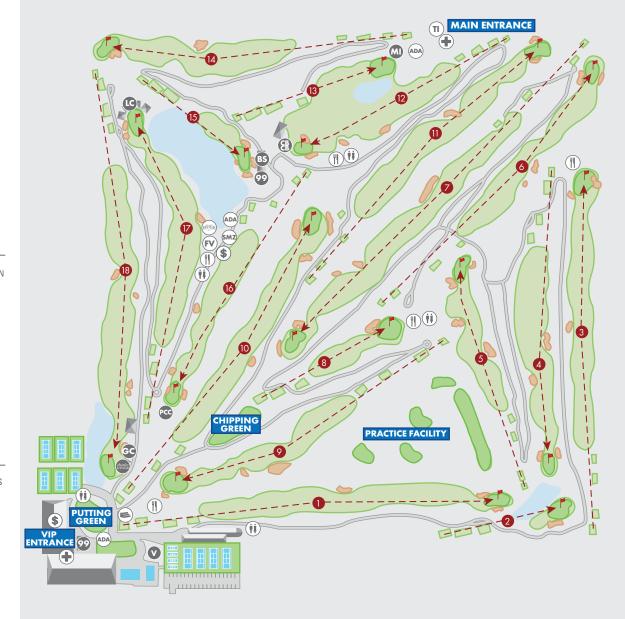

## **OPEN TO PUBLIC**

(ADA) ADA SHUTTLE PICKUP

pointing FO

FOUR PEAKS BEER GARDEN

\$ ATM

n

MAIN ENTRANCE

•

IVIAIIV EIVITAINO

BLEACHERS

RESTROOMS

CONCESSIONS

STRYKER MOBILITY ZONE

FV) FAN VILLAGE

- STRYKER HEALTH WALK

FIRST AID
PRESENTED BY
REDIRECT HEALTH

TI) TICKETING & WILL CALL

## HOSPITALITY

99 1899 CLUB PRESENTED BY SKECHERS GC GOLDWATER CHALETS

BIRDIES FOR THE BRAVE®
PATRIOTS OUTPOST
PRESENTED BY UNITED RENTALS

LC LAKESIDE CABANAS

BS BOX SEATS PRESENTED BY SKECHERS

PHOENIX COUNTRY CLUB MEMBER VIP

CHARLES SCHWAB HOSPITALITY VOLUNTEER HQ

CB COLD BEERS & CHEESEBURGERS LOUNGE

## PHOENIX COUNTRY CLUB

| HOLE  | 1        | 2   | 3    | 4             | 5   | 6   | 7   | 8   | 9   | OUT  |
|-------|----------|-----|------|---------------|-----|-----|-----|-----|-----|------|
| PAR   | 5        | 3   | 4    | 4             | 4   | 4   | 5   | 3   | 4   | 36   |
| YARDS | 511      | 164 | 457  | 405           | 306 | 425 | 571 | 203 | 401 | 3443 |
| HOLE  | 10       | 11  | 12   | 13            | 14  | 15  | 16  | 17  | 18  | IN   |
| PAR   | 4        | 4   | 4    | 3             | 4   | 3   | 4   | 4   | 5   | 35   |
| YARDS | 460      | 444 | 339  | 194           | 413 | 178 | 354 | 411 | 527 | 3320 |
|       |          |     |      |               |     |     |     |     |     |      |
| TOTAL | . PAR 71 |     | YARD | <b>S</b> 6763 |     |     |     |     |     |      |